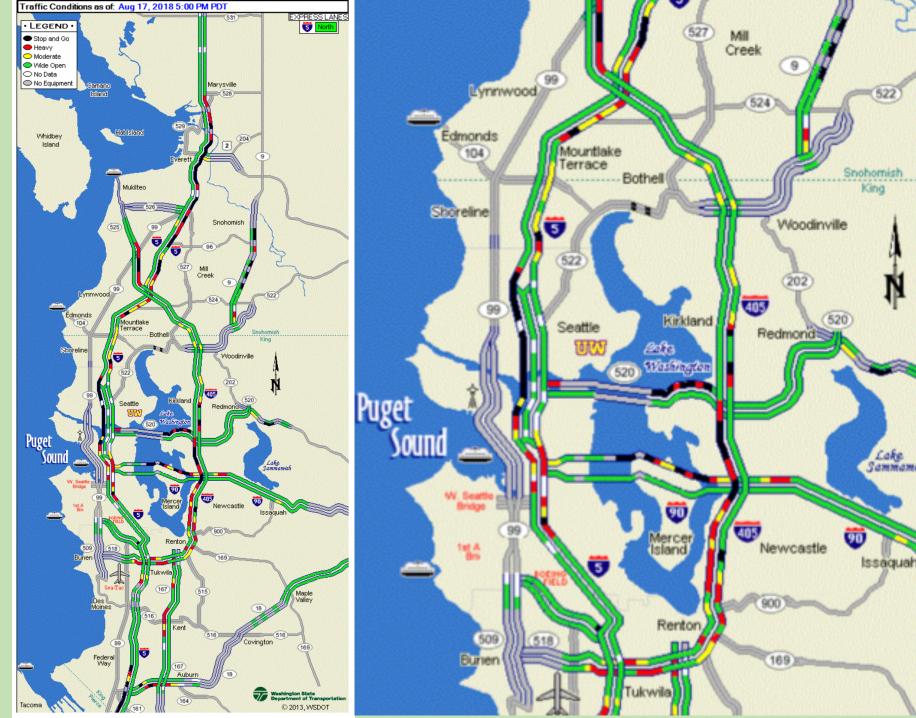

#### **Seattle Area Bridges**

| Select Location: Seattle Area North                                                                                 |                                          |  |
|---------------------------------------------------------------------------------------------------------------------|------------------------------------------|--|
| Month:         August         \$           Day:         17 \$         \$           Year:         2018 \$         \$ | Hour: 5 ¢<br>Minute: 00 ¢<br>AM/PM: PM ¢ |  |
| Go Get                                                                                                              | lt!                                      |  |