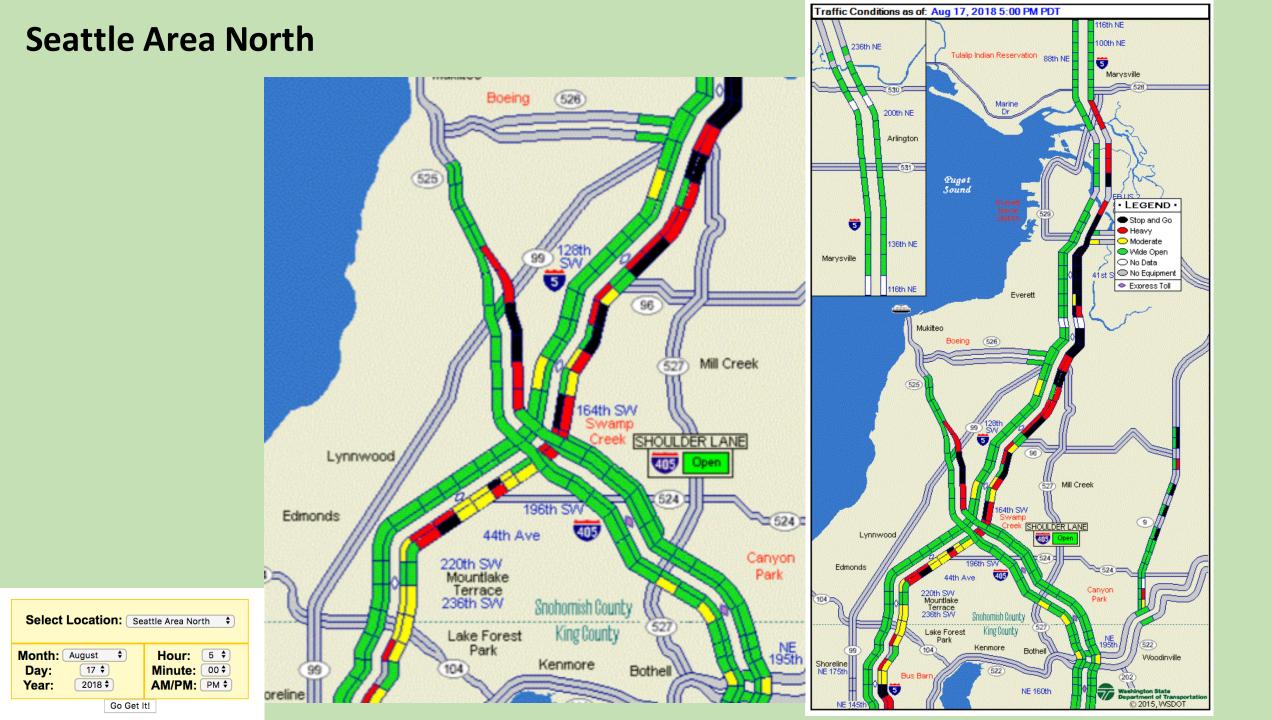

# Look Up Seattle, Bridge and Eastside Traffic Flow Patterns

|                         |                                                                   | • LEGEND •                                                                                                                                                                                                                                                                                                                                                                                                                                                                                                                                                                                                                                                                                                                                                                                                                                                                                                                                                                                                                                                                                                                                                                                                                                                                                                                                                                                                                                                                                                                                                                                                                                                                                                                                                                                                                                                                                                                                                                                                                                                                                                               |
|-------------------------|-------------------------------------------------------------------|--------------------------------------------------------------------------------------------------------------------------------------------------------------------------------------------------------------------------------------------------------------------------------------------------------------------------------------------------------------------------------------------------------------------------------------------------------------------------------------------------------------------------------------------------------------------------------------------------------------------------------------------------------------------------------------------------------------------------------------------------------------------------------------------------------------------------------------------------------------------------------------------------------------------------------------------------------------------------------------------------------------------------------------------------------------------------------------------------------------------------------------------------------------------------------------------------------------------------------------------------------------------------------------------------------------------------------------------------------------------------------------------------------------------------------------------------------------------------------------------------------------------------------------------------------------------------------------------------------------------------------------------------------------------------------------------------------------------------------------------------------------------------------------------------------------------------------------------------------------------------------------------------------------------------------------------------------------------------------------------------------------------------------------------------------------------------------------------------------------------------|
| Maps Available<br>Since | Select Location: Seattle Area North                               | <ul> <li>Stop and Go</li> <li>Heavy</li> </ul>                                                                                                                                                                                                                                                                                                                                                                                                                                                                                                                                                                                                                                                                                                                                                                                                                                                                                                                                                                                                                                                                                                                                                                                                                                                                                                                                                                                                                                                                                                                                                                                                                                                                                                                                                                                                                                                                                                                                                                                                                                                                           |
| January 2016            | Month: August<br>Day: 17<br>Year: 2018<br>Minute: 00<br>AM/PM: PM | <ul> <li>Moderate</li> <li>Wide Open</li> <li>No Data</li> <li>No Facility and the Second s</li></ul> |
|                         | Go Get It!                                                        | No Equipment                                                                                                                                                                                                                                                                                                                                                                                                                                                                                                                                                                                                                                                                                                                                                                                                                                                                                                                                                                                                                                                                                                                                                                                                                                                                                                                                                                                                                                                                                                                                                                                                                                                                                                                                                                                                                                                                                                                                                                                                                                                                                                             |
|                         |                                                                   | 🔍 🗢 Express Toll 📗                                                                                                                                                                                                                                                                                                                                                                                                                                                                                                                                                                                                                                                                                                                                                                                                                                                                                                                                                                                                                                                                                                                                                                                                                                                                                                                                                                                                                                                                                                                                                                                                                                                                                                                                                                                                                                                                                                                                                                                                                                                                                                       |