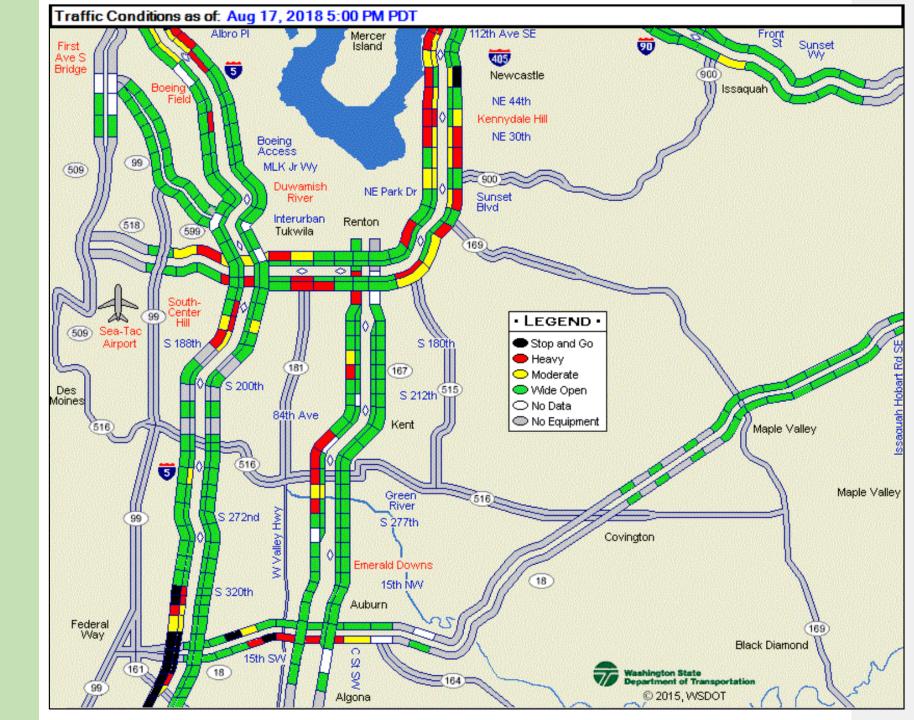

#### **Seattle Area South**

| Select Location: Seattle Area North                                                         |                                          |  |
|---------------------------------------------------------------------------------------------|------------------------------------------|--|
| Month:         August         ♦           Day:         17 ♦            Year:         2018 ♦ | Hour: 5 ¢<br>Minute: 00 ¢<br>AM/PM: PM ¢ |  |
| Go Get It!                                                                                  |                                          |  |