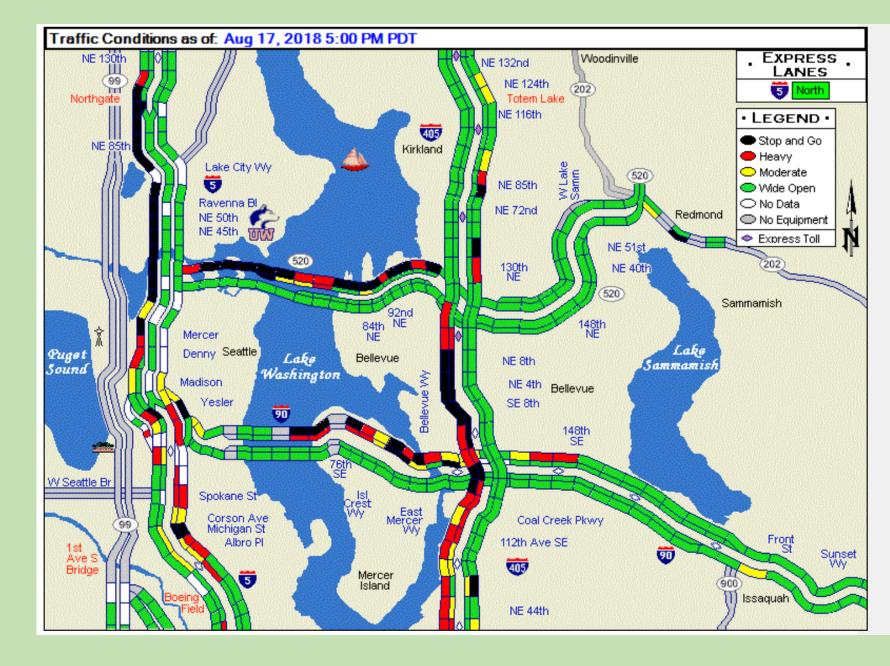

|

## Help When Deciding Commute Times and Traffic Issues When Purchasing Real Estate

#### **Seattle Area Bridges**

| Select Location: Seattle Area North                                                                                 |                                          |  |
|---------------------------------------------------------------------------------------------------------------------|------------------------------------------|--|
| Month:         August         \$           Day:         17 \$         \$           Year:         2018 \$         \$ | Hour: 5 ¢<br>Minute: 00 ¢<br>AM/PM: PM ¢ |  |
| Go Get                                                                                                              | lt!                                      |  |





#### **Seattle Area South**



| Select Location: Seattle Area North                                                         |                                          |  |
|---------------------------------------------------------------------------------------------|------------------------------------------|--|
| Month:         August         ♦           Day:         17 ♦            Year:         2018 ♦ | Hour: 5 ¢<br>Minute: 00 ¢<br>AM/PM: PM ¢ |  |
| Go Get It!                                                                                  |                                          |  |

#### Seattle Puget Sound Area





### Denny Andrews 425-405-5580 www.RealEstateConsultingService.com

Click To Go To Date, Time and Location Selector Below

| Select Location: Seattle Area North